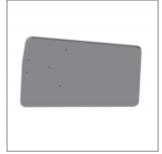

## **ACCESSORIES**

Black painted trolley for writing tablet

Ca + ec + mk + Li chair trolley

Chrome metal left hand support for  $\emptyset14$  allu.mechanism

Black HPL writting tablet for left handed people FSC certified (to be assembled only to the mechanism ZASN30A90)