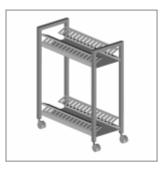

## **ACCESSORIES**

Black painted trolley for writing tablet

Ca + ec + mk + Li chair trolley

Chrome metal left hand support for  $\emptyset14$  allu.mechanism

Black HPL writting tablet for left handed people FSC certified (to be assembled only to the mechanism ZASN30A90)