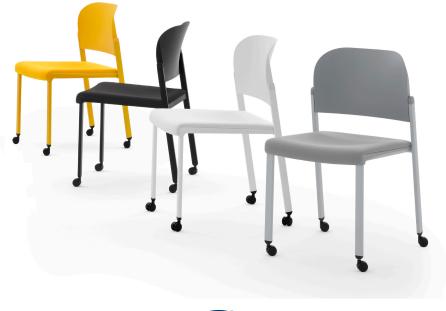

## MAKE UP NET SOFT CASTOR CHAIR WITH WRITING TABLET

The Makeup seat has a steel structure, chromed or painted, with seat and back in moulded recycled polypropylene, certified Remade in Italy. The aesthetics of the Makeup family are characterised by its curved and delicate lines that go in harmony with any community or contract environment. The collection offers a complete range of seats designed to meet every style and functional need. The innovative interlocking modular system, without the use of screws, can give rise to various compositions with a single frame: seats with or without armrests. With the same principle, a practical assembly system can be used to link several seats together, both with and without armrests. Also part of the family are: the task chair, the writing tablet chair, the stool and the bench. The versatility also extends to the choice of colour: six different colours are available. Of particular note is how effectively both the seat and the stool can be stacked.

## **DIMENSIONS**

MAKEUP PLASTIC | EASY SOFT | SOFT | NET. Design Basaglia + Rota Nodari

SEDIA CON SCRITTOIO | CHAIR WITH WRITING TABLE