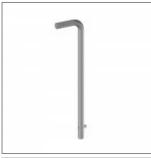

## **ACCESSORIES**

Black painted trolley for writing tablet

Ca + ec + mk + Li chair trolley

Chrome metal left hand support for  $\emptyset14$  allu.mechanism

Black HPL writting tablet for left handed people FSC certified (to be assembled only to the mechanism ZASN30A90)