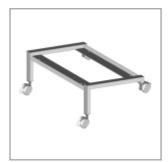

## **ACCESSORIES**

Black painted trolley for writing tablet

Ca + ec + mk + Li chair trolley

Chrome metal left hand support for  $\emptyset14$  allu.mechanism

Black HPL writting tablet for left handed people FSC certified (to be assembled only to the mechanism ZASN30A90)