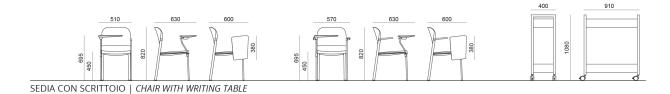

the same principle, a practical assembly system can be used to link several seats together, both with and without armrests. Also part of the family are: the task chair, the writing tablet chair, the stool and the bench. The versatility also extends to the choice of colour: six different colours are available. Of particular note is how effectively both the seat and the stool can be stacked.

## **ACCESSORIES**



Black painted trolley for writing tablet





Ca + ec + mk + Li chair trolley



Make Up black armrest linking device



Front device Make Up with arms



Chrome metal left hand support for  $\emptyset14$  allu.mechanism



Black HPL writting tablet for left handed people FSC certified (to be assembled only to the mechanism ZASN30A90)  $\,$ 

## **DIMENSIONS**



## **DIEMMEBI**°