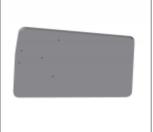

Black HPL writting tablet for left handed people FSC certified (to be assembled only to the mechanism ZASN30A90)  $\,$ 