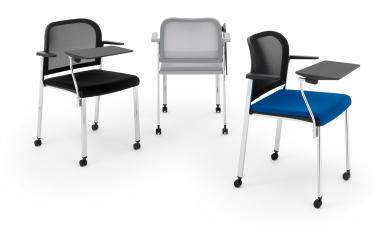

## MAKE UP NET SOFT CASTOR ARMCHAIR WITH WRITING TABLET

The Makeup seat has a steel structure, chromed or painted, with seat and back in moulded recycled polypropylene, certified Remade in Italy. The aesthetics of the Makeup family are characterised by its curved and delicate lines that go in harmony with any community or contract environment. The collection offers a complete range of seats designed to meet every style and functional need. The innovative interlocking modular system, without the use of screws, can give rise to various compositions with a single frame: seats with or without armrests. With the same principle, a practical assembly system can be used to link several seats together, both with and without armrests. Also part of the family are: the task chair, the writing tablet chair, the stool and the bench. The versatility also extends to the choice of colour: six different colours are available. Of particular note is how effectively both the seat and the stool can be stacked.