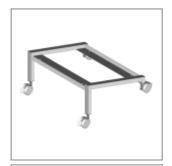

## **ACCESSORIES**

Black painted trolley for writing tablet

Ca + ec + mk + Li chair trolley

Make Up black armrest linking device

Front device Make Up with arms

Chrome metal left hand support for  $\emptyset14$  allu.mechanism