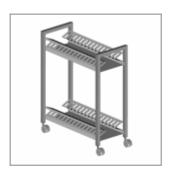

## **ACCESSORIES**

Black painted trolley for writing tablet

Ca + ec + mk + Li chair trolley

Make Up black armrest linking device

Front device Make Up with arms

Chrome metal left hand support for  $\emptyset14$  allu.mechanism