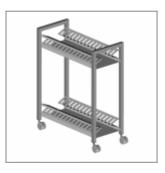

## **ACCESSORIES**

Black painted trolley for writing tablet

Ca + ec + mk + Li chair trolley

Make Up black armrest linking device

Front device Make Up with arms

Chrome metal left hand support for  $\emptyset14$  allu.mechanism