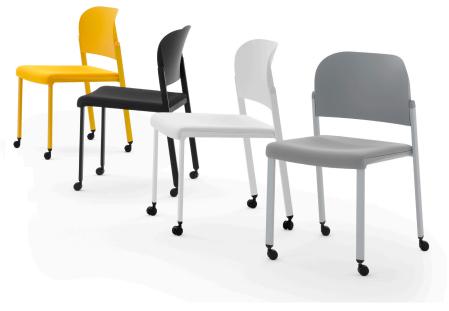

## MAKE UP NET SOFT CASTOR ARMCHAIR WITH WRITING TABLET

The Makeup seat has a steel structure, chromed or painted, with seat and back in moulded recycled polypropylene, certified Remade in Italy. The aesthetics of the Makeup family are characterised by its curved and delicate lines that go in harmony with any community or contract environment. The collection offers a complete range of seats designed to meet every style and functional need. The innovative interlocking modular system, without the use of screws, can give rise to various compositions with a single frame: seats with or without armrests. With the same principle, a practical assembly system can be used to link several seats together, both with and without armrests. Also part of the family are: the task chair, the writing tablet chair, the stool and the bench. The versatility also extends to the choice of colour: six different colours are available. Of particular note is how effectively both the seat and the stool can be stacked.