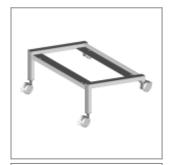

## **ACCESSORIES**

Black painted trolley for writing tablet

Ca + ec + mk + Li chair trolley

Make Up black armrest linking device

Front device Make Up with arms

Chrome metal left hand support for  $\emptyset14$  allu.mechanism