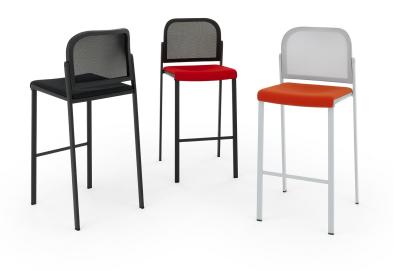

## MAKE UP NET SOFT STOOL

The Makeup seat has a steel structure, chromed or painted, with seat and back in moulded recycled polypropylene, certified Remade in Italy. The aesthetics of the Makeup family are characterised by its curved and delicate lines that go in harmony with any community or contract environment. The collection offers a complete range of seats designed to meet every style and functional need. The innovative interlocking modular system, without the use of screws, can give rise to various compositions with a single frame: seats with or without armrests. With the same principle, a practical assembly system can be used to link several seats together, both with and without armrests. Also part of the family are: the task chair, the writing tablet chair, the stool and the bench. The versatility also extends to the choice of colour: six different colours are available. Of particular note is how effectively both the seat and the stool can be stacked.

## MAKEUP

DESIGN Basaglia + Rota Nodari

Sgabello con e senza braccioli / Stool with and without arms