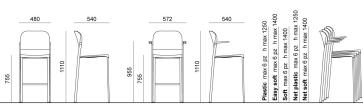

munity or contract environment. The collection offers a complete range of seats designed to meet every style and functional need. The innovative interlocking modular system, without the use of screws, can give rise to various compositions with a single frame: seats with or without armrests. With the same principle, a practical assembly system can be used to link several seats together, both with and without armrests. Also part of the family are: the task chair, the writing tablet chair, the stool and the bench. The versatility also extends to the choice of colour: six different colours are available. Of particular note is how effectively both the seat and the stool can be stacked.

## **ACCESSORIES**



Single felt dim10x24x4



## **DIMENSIONS**

## MAKEUP

DESIGN Basaglia + Rota Nodari



Sgabello con e senza braccioli / Stool with and without arms