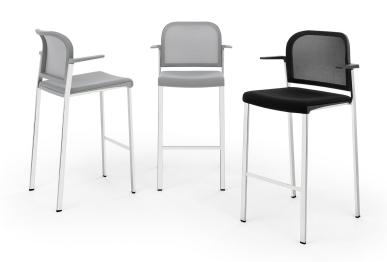

## MAKE UP NET SOFT STOOL WITH ARMS

The Makeup seat has a steel structure, chromed or painted, with seat and back in moulded recycled polypropylene, certified Remade in Italy. The aesthetics of the Makeup family are characterised by its curved and delicate lines that go in harmony with any community or contract environment. The collection offers a complete range of seats designed to meet every style and functional need. The innovative interlocking modular system, without the use of screws, can give rise to various compositions with a single frame: seats with or without armrests. With the same principle, a practical assembly system can be used to link several seats together, both with and without armrests. Also part of the family are: the task chair, the writing tablet chair, the stool and the bench. The versatility also extends to the choice of colour: six different colours are available. Of particular note is how effectively both the seat and the stool can be stacked.

## MAKEUP

DESIGN Basaglia + Rota Nodari

Sgabello con e senza braccioli / Stool with and without arms