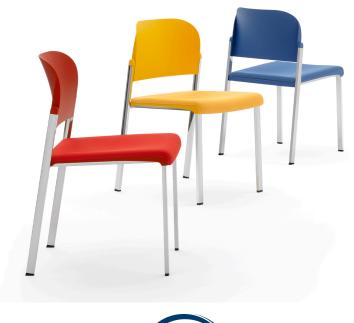

## MAKE UP NET SOFT STOOL

The Makeup seat has a steel structure, chromed or painted, with seat and back in moulded recycled polypropylene, certified Remade in Italy. The aesthetics of the Makeup family are characterised by its curved and delicate lines that go in harmony with any community or contract environment. The collection offers a complete range of seats designed to meet every style and functional need. The innovative interlocking modular system, without the use of screws, can give rise to various compositions with a single frame: seats with or without armrests. With the same principle, a practical assembly system can be used to link several seats together, both with and without armrests. Also part of the family are: the task chair, the writing tablet chair, the stool and the bench. The versatility also extends to the choice of colour: six different colours are available. Of particular note is how effectively both the seat and the stool can be stacked.