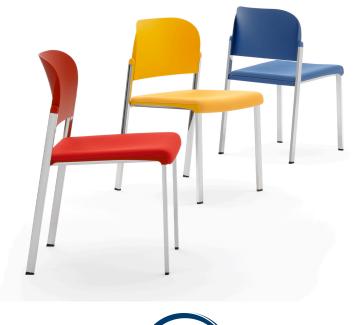

## MAKE UP NET SOFT STOOL WITH ARMS

The Makeup seat has a steel structure, chromed or painted, with seat and back in moulded recycled polypropylene, certified Remade in Italy. The aesthetics of the Makeup family are characterised by its curved and delicate lines that go in harmony with any community or contract environment. The collection offers a complete range of seats designed to meet every style and functional need. The innovative interlocking modular system, without the use of screws, can give rise to various compositions with a single frame: seats with or without armrests. With the same principle, a practical assembly system can be used to link several seats together, both with and without armrests. Also part of the family are: the task chair, the writing tablet chair, the stool and the bench. The versatility also extends to the choice of colour: six different colours are available. Of particular note is how effectively both the seat and the stool can be stacked.

## MAKEUP

DESIGN Basaglia + Rota Nodari

Sgabello con e senza braccioli / Stool with and without arms