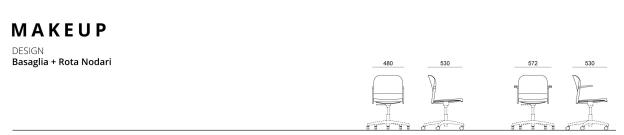

## DIMENSIONS

Sedia girevole con e senza braccioli / Swivel chair with and without arms