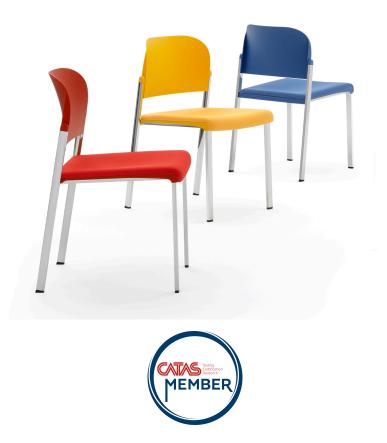

## MAKE UP NET SOFT TASK CHAIR

The Makeup seat has a steel structure, chromed or painted, with seat and back in moulded recycled polypropylene, certified Remade in Italy. The aesthetics of the Makeup family are characterised by its curved and delicate lines that go in harmony with any community or contract environment. The collection offers a complete range of seats designed to meet every style and functional need. The innovative interlocking modular system, without the use of screws, can give rise to various compositions with a single frame: seats with or without armrests. With the same principle, a practical assembly system can be used to link several seats together, both with and without armrests. Also part of the family are: the task chair, the writing tablet chair, the stool and the bench. The versatility also extends to the choice of colour: six different colours are available. Of particular note is how effectively both the seat and the stool can be stacked.