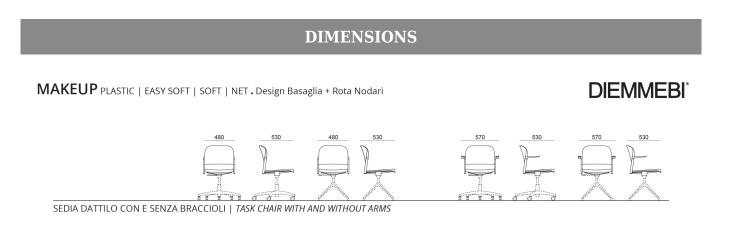

## MAKE UP NET SOFT TASK ARMCHAIR

The Makeup seat has a steel structure, chromed or painted, with seat and back in moulded recycled polypropylene, certified Remade in Italy. The aesthetics of the Makeup family are characterised by its curved and delicate lines that go in harmony with any community or contract environment. The collection offers a complete range of seats designed to meet every style and functional need. The innovative interlocking modular system, without the use of screws, can give rise to various compositions with a single frame: seats with or without armrests. With the same principle, a practical assembly system can be used to link several seats together, both with and without armrests. Also part of the family are: the task chair, the writing tablet chair, the stool and the bench. The versatility also extends to the choice of colour: six different colours are available. Of particular note is how effectively both the seat and the stool can be stacked.