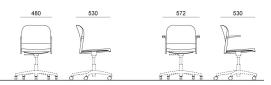

## **DIMENSIONS**

## MAKEUP

DESIGN

Basaglia + Rota Nodari

Sedia girevole con e senza braccioli / Swivel chair with and without arms