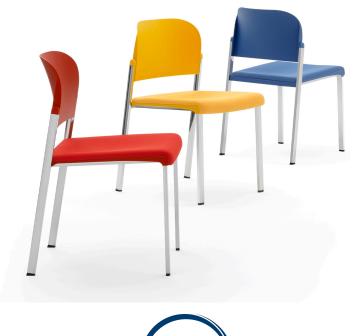

## MAKE UP NET SOFT TASK ARMCHAIR

The Makeup seat has a steel structure, chromed or painted, with seat and back in moulded recycled polypropylene, certified Remade in Italy. The aesthetics of the Makeup family are characterised by its curved and delicate lines that go in harmony with any community or contract environment. The collection offers a complete range of seats designed to meet every style and functional need. The innovative interlocking modular system, without the use of screws, can give rise to various compositions with a single frame: seats with or without armrests. With the same principle, a practical assembly system can be used to link several seats together, both with and without armrests. Also part of the family are: the task chair, the writing tablet chair, the stool and the bench. The versatility also extends to the choice of colour: six different colours are available. Of particular note is how effectively both the seat and the stool can be stacked.