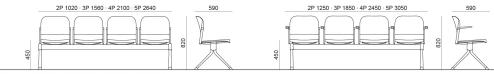

## DIMENSIONS

#### MAKEUP PLASTIC | EASY SOFT | SOFT | NET . Design Basaglia + Rota Nodari

# DIEMMEBI°

PANCA CON E SENZA BRACCIOLI | BENCH WITH AND WITHOUT ARMS