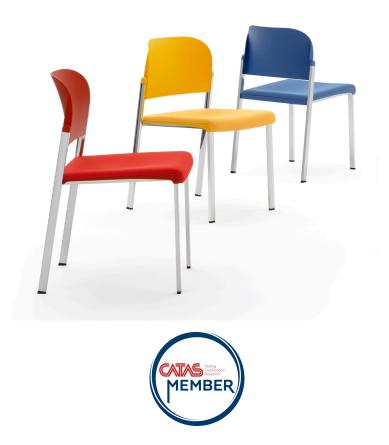

### **MAKE UP NET SOFT BENCH**

The Makeup seat has a steel structure, chromed or painted, with seat and back in moulded recycled polypropylene, certified Remade in Italy. The aesthetics of the Makeup family are characterised by its curved and delicate lines that go in harmony with any community or contract environment. The collection offers a complete range of seats designed to meet every style and functional need. The innovative interlocking modular system, without the use of screws, can give rise to various compositions with a single frame: seats with or without armrests. With the same principle, a practical assembly system can be used to link several seats together, both with and without armrests. Also part of the family are: the task chair, the writing tablet chair, the stool and the bench. The versatility also extends to the choice of colour: six different colours are available. Of particular note is how effectively both the seat and the stool can be stacked.