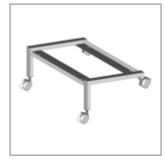

eup family are characterised by its curved and delicate lines that go in harmony with any community or contract environment. The collection offers a complete range of seats designed to meet every style and functional need. The innovative interlocking modular system, without the use of screws, can give rise to various compositions with a single frame: seats with or without armrests. With the same principle, a practical assembly system can be used to link several seats together, both with and without armrests. Also part of the family are: the task chair, the writing tablet chair, the stool and the bench. The versatility also extends to the choice of colour: six different colours are available. Of particular note is how effectively both the seat and the stool can be stacked.

## ACCESSORIES



Ca + ec + mk + Li chair trolley





## DIMENSIONS





SEDIA | CHAIR



DIEMMEBI®