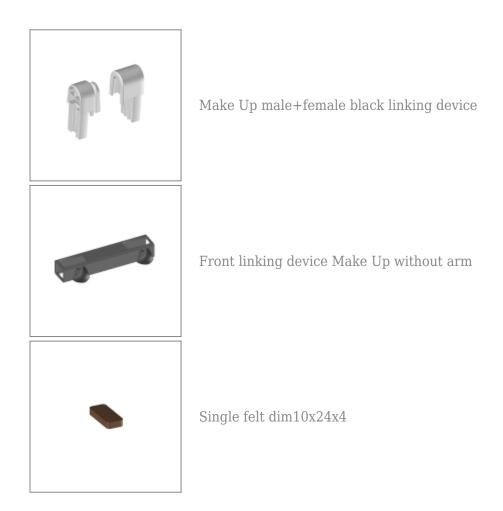

## MAKE UP NET PLASTIC CHAIR

The Makeup seat has a steel structure, chromed or painted, with seat and back in moulded recycled polypropylene, certified Remade in Italy. The aesthetics of the Makeup family are characterised by its curved and delicate lines that go in harmony with any community or contract environment. The collection offers a complete range of seats designed to meet every style and functional need. The innovative interlocking modular system, without the use of screws, can give rise to various compositions with a single frame: seats with or without armrests. With the same principle, a practical assembly system can be used to link several seats together, both with and without armrests. Also part of the family are: the task chair, the writing tablet chair, the stool and the bench. The versatility also extends to the choice of colour: six different colours are available. Of particular note is how effectively both the seat and the stool can be stacked.