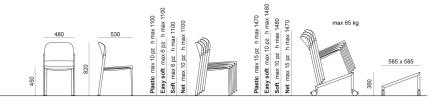

lines that go in harmony with any community or contract environment. The collection offers a complete range of seats designed to meet every style and functional need. The innovative interlocking modular system, without the use of screws, can give rise to various compositions with a single frame: seats with or without armrests. With the same principle, a practical assembly system can be used to link several seats together, both with and without armrests. Also part of the family are: the task chair, the writing tablet chair, the stool and the bench. The versatility also extends to the choice of colour: six different colours are available. Of particular note is how effectively both the seat and the stool can be stacked.

## ACCESSORIES



Ca + ec + mk + Li chair trolley





## DIMENSIONS





SEDIA | CHAIR



DIEMMEBI®