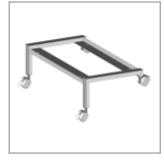

eup family are characterised by its curved and delicate lines that go in harmony with any community or contract environment. The collection offers a complete range of seats designed to meet every style and functional need. The innovative interlocking modular system, without the use of screws, can give rise to various compositions with a single frame: seats with or without armrests. With the same principle, a practical assembly system can be used to link several seats together, both with and without armrests. Also part of the family are: the task chair, the writing tablet chair, the stool and the bench. The versatility also extends to the choice of colour: six different colours are available. Of particular note is how effectively both the seat and the stool can be stacked.

## ACCESSORIES



Ca + ec + mk + Li chair trolley





## DIMENSIONS





SEDIA | CHAIR



DIEMMEBI®