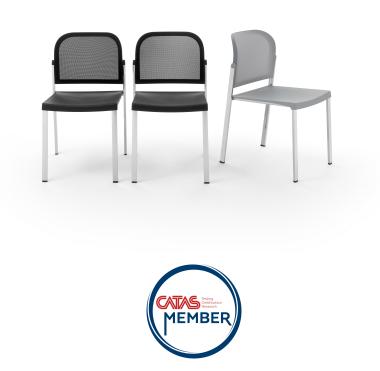

## MAKE UP NET PLASTIC CHAIR

The Makeup seat has a steel structure, chromed or painted, with seat and back in moulded recycled polypropylene, certified Remade in Italy. The aesthetics of the Makeup family are characterised by its curved and delicate lines that go in harmony with any community or contract environment. The collection offers a complete range of seats designed to meet every style and functional need. The innovative interlocking modular system, without the use of screws, can give rise to various compositions with a single frame: seats with or without armrests. With the same principle, a practical assembly system can be used to link several seats together, both with and without armrests. Also part of the family are: the task chair, the writing tablet chair, the stool and the bench. The versatility also extends to the choice of colour: six different colours are available. Of particular note is how effectively both the seat and the stool can be stacked.