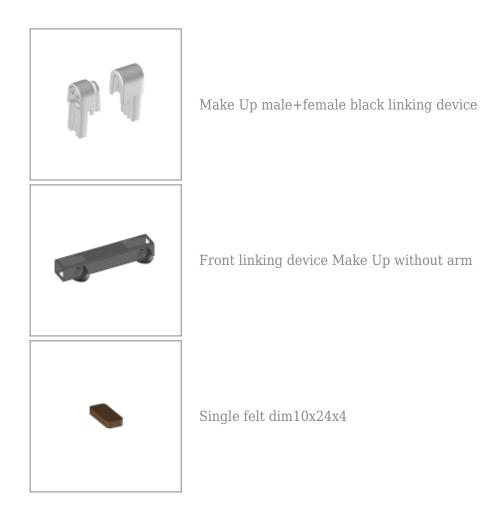

## MAKE UP NET PLASTIC CHAIR

The Makeup seat has a steel structure, chromed or painted, with seat and back in moulded recycled polypropylene, certified Remade in Italy. The aesthetics of the Makeup family are characterised by its curved and delicate lines that go in harmony with any community or contract environment. The collection offers a complete range of seats designed to meet every style and functional need. The innovative interlocking modular system, without the use of screws, can give rise to various compositions with a single frame: seats with or without armrests. With the same principle, a practical assembly system can be used to link several seats together, both with and without armrests. Also part of the family are: the task chair, the writing tablet chair, the stool and the bench. The versatility also extends to the choice of colour: six different colours are available. Of particular note is how effectively both the seat and the stool can be stacked.