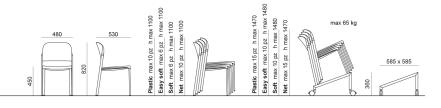

lines that go in harmony with any community or contract environment. The collection offers a complete range of seats designed to meet every style and functional need. The innovative interlocking modular system, without the use of screws, can give rise to various compositions with a single frame: seats with or without armrests. With the same principle, a practical assembly system can be used to link several seats together, both with and without armrests. Also part of the family are: the task chair, the writing tablet chair, the stool and the bench. The versatility also extends to the choice of colour: six different colours are available. Of particular note is how effectively both the seat and the stool can be stacked.

## ACCESSORIES



Ca + ec + mk + Li chair trolley





## DIMENSIONS





SEDIA | CHAIR



DIEMMEBI®