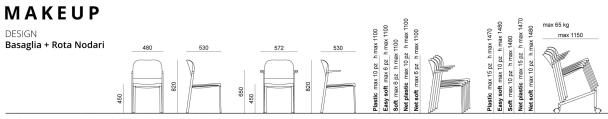

e range of seats designed to meet every style and functional need. The innovative interlocking modular system, without the use of screws, can give rise to various compositions with a single frame: seats with or without armrests. With the same principle, a practical assembly system can be used to link several seats together, both with and without armrests. Also part of the family are: the task chair, the writing tablet chair, the stool and the bench. The versatility also extends to the choice of colour: six different colours are available. Of particular note is how effectively both the seat and the stool can be stacked.

## **ACCESSORIES**



Ca + ec + mk + Li chair trolley





Make Up black armrest linking device



Front device Make Up with arms



Single felt dim10x24x4

## DIMENSIONS



Sedia con e senza braccioli / Chair with and without arms