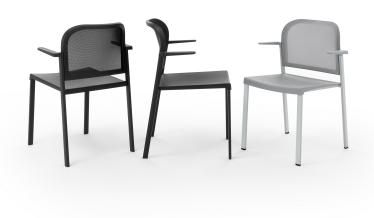

## MAKE UP NET PLASTIC CHAIR WITH ARMS

The Makeup seat has a steel structure, chromed or painted, with seat and back in moulded recycled polypropylene, certified Remade in Italy. The aesthetics of the Makeup family are characterised by its curved and delicate lines that go in harmony with any community or contract environment. The collection offers a complete range of seats designed to meet every style and functional need. The innovative interlocking modular system, without the use of screws, can give rise to various compositions with a single frame: seats with or without armrests. With the same principle, a practical assembly system can be used to link several seats together, both with and without armrests. Also part of the family are: the task chair, the writing tablet chair, the stool and the bench. The versatility also extends to the choice of colour: six different colours are available. Of particular note is how effectively both the seat and the stool can be stacked.

## DIMENSIONS

Sedia con e senza braccioli / Chair with and without arms