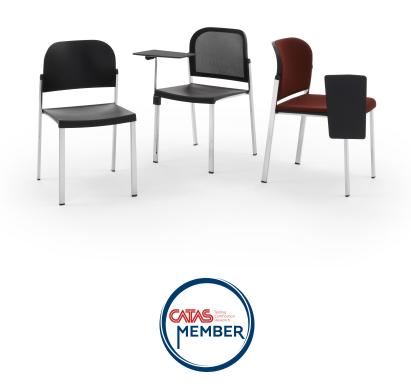

## MAKE UP NET PLASTIC WRITING TABLET CHAIR

The Makeup seat has a steel structure, chromed or painted, with seat and back in moulded recycled polypropylene, certified Remade in Italy. The aesthetics of the Makeup family are characterised by its curved and delicate lines that go in harmony with any community or contract environment. The collection offers a complete range of seats designed to meet every style and functional need. The innovative interlocking modular system, without the use of screws, can give rise to various compositions with a single frame: seats with or without armrests. With the same principle, a practical assembly system can be used to link several seats together, both with and without armrests. Also part of the family are: the task chair, the writing tablet chair, the stool and the bench. The versatility also extends to the choice of colour: six different colours are available. Of particular note is how effectively both the seat and the stool can be stacked.

## DESIGN Basaglia + Rota Nodari

Sedia con scrittoio con e senza braccioli / Chair with writing tablet with and without arms