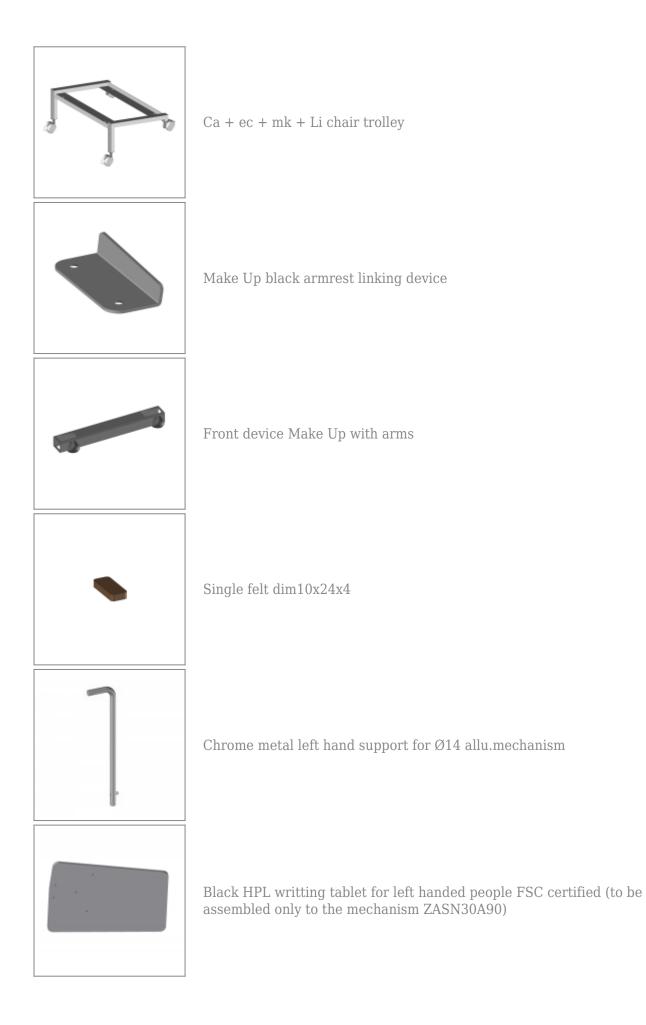

## ACCESSORIES

Black painted trolley for writing tablet

Make Up male+female black linking device

Front linking device Make Up without arm

DIMENSIONS