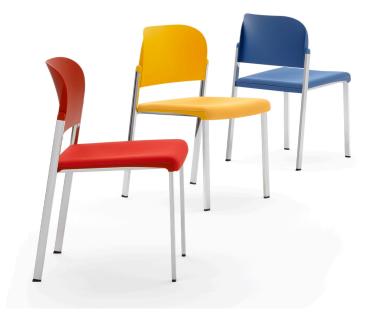

## MAKE UP NET PLASTIC WRITING TABLET CHAIR

The Makeup seat has a steel structure, chromed or painted, with seat and back in moulded recycled polypropylene, certified Remade in Italy. The aesthetics of the Makeup family are characterised by its curved and delicate lines that go in harmony with any community or contract environment. The collection offers a complete range of seats designed to meet every style and functional need. The innovative interlocking modular system, without the use of screws, can give rise to various compositions with a single frame: seats with or without armrests. With the same principle, a practical assembly system can be used to link several seats together, both with and without armrests. Also part of the family are: the task chair, the writing tablet chair, the stool and the bench. The versatility also extends to the choice of colour: six different colours are available. Of particular note is how effectively both the seat and the stool can be stacked.