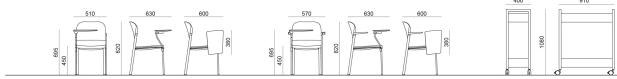

## DIMENSIONS

 $\begin{tabular}{ll} \textbf{MAKEUP} & \textbf{PLASTIC} & \textbf{EASY SOFT} & \textbf{SOFT} & \textbf{NET. Design Basaglia + Rota Nodari} \\ \end{tabular}$ 