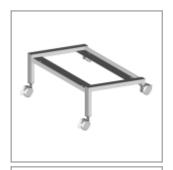

## **ACCESSORIES**

Black painted trolley for writing tablet

Ca + ec + mk + Li chair trolley

Single felt dim10x24x4

Chrome metal left hand support for  $\emptyset14$  allu.mechanism

Black HPL writting tablet for left handed people FSC certified (to be assembled only to the mechanism ZASN30A90)  $\,$ 