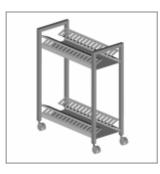

## **ACCESSORIES**

Black painted trolley for writing tablet

Ca + ec + mk + Li chair trolley

Single felt dim10x24x4

Chrome metal left hand support for  $\emptyset14$  allu.mechanism

Black HPL writting tablet for left handed people FSC certified (to be assembled only to the mechanism ZASN30A90)  $\,$ 