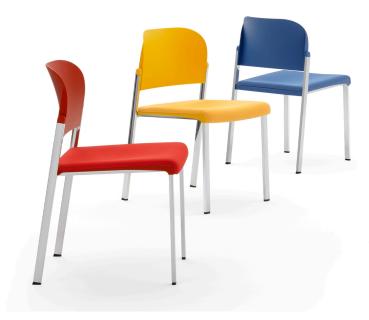

## MAKE UP NET PLASTIC WITH ARMS AND WRITING TABLET CHAIR

The Makeup seat has a steel structure, chromed or painted, with seat and back in moulded recycled polypropylene, certified Remade in Italy. The aesthetics of the Makeup family are characterised by its curved and delicate lines that go in harmony with any community or contract environment. The collection offers a complete range of seats designed to meet every style and functional need. The innovative interlocking modular system, without the use of screws, can give rise to various compositions with a single frame: seats with or without armrests. With the same principle, a practical assembly system can be used to link several seats together, both with and without armrests. Also part of the family are: the task chair, the writing tablet chair, the stool and the bench. The versatility also extends to the choice of colour: six different colours are available. Of particular note is how effectively both the seat and the stool can be stacked.

## DIMENSIONS

 $\textbf{MAKEUP} \ \texttt{PLASTIC} \ | \ \texttt{EASY SOFT} \ | \ \texttt{SOFT} \ | \ \texttt{NET.Design Basaglia} + \texttt{Rota Nodari}$ 