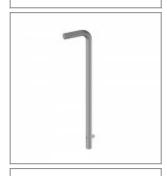

## **ACCESSORIES**

Black painted trolley for writing tablet

Ca + ec + mk + Li chair trolley

Make Up black armrest linking device

Front device Make Up with arms

Single felt dim10x24x4

Chrome metal left hand support for  $\emptyset 14$  allu.mechanism