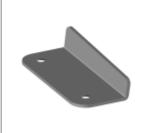

## **ACCESSORIES**

Black painted trolley for writing tablet

Ca + ec + mk + Li chair trolley

Make Up black armrest linking device

Front device Make Up with arms

Single felt dim10x24x4

Chrome metal left hand support for  $\emptyset 14$  allu.mechanism