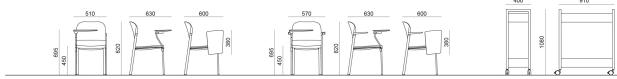

## DIMENSIONS

 $\textbf{MAKEUP} \ \texttt{PLASTIC} \ | \ \texttt{EASY SOFT} \ | \ \texttt{SOFT} \ | \ \texttt{NET.Design Basaglia} + \texttt{Rota Nodari}$ 