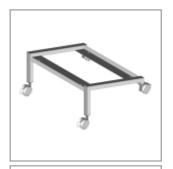

## **ACCESSORIES**

Black painted trolley for writing tablet

Ca + ec + mk + Li chair trolley

Make Up black armrest linking device

Front device Make Up with arms

Single felt dim10x24x4

Chrome metal left hand support for  $\emptyset 14$  allu.mechanism