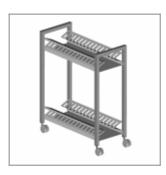

## **ACCESSORIES**

Black painted trolley for writing tablet

Ca + ec + mk + Li chair trolley

Make Up black armrest linking device

Front device Make Up with arms

Single felt dim10x24x4

Chrome metal left hand support for  $\emptyset 14$  allu.mechanism