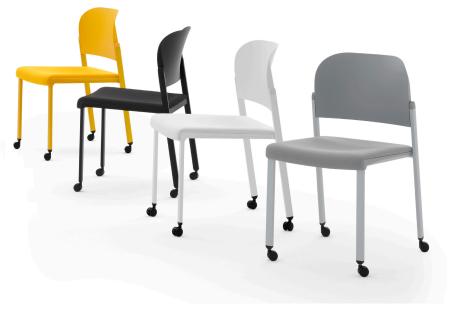

## MAKE UP NET PLASTIC CASTOR CHAIR

The Makeup seat has a steel structure, chromed or painted, with seat and back in moulded recycled polypropylene, certified Remade in Italy. The aesthetics of the Makeup family are characterised by its curved and delicate lines that go in harmony with any community or contract environment. The collection offers a complete range of seats designed to meet every style and functional need. The innovative interlocking modular system, without the use of screws, can give rise to various compositions with a single frame: seats with or without armrests. With the same principle, a practical assembly system can be used to link several seats together, both with and without armrests. Also part of the family are: the task chair, the writing tablet chair, the stool and the bench. The versatility also extends to the choice of colour: six different colours are available. Of particular note is how effectively both the seat and the stool can be stacked.

## **DIMENSIONS**

 $\textbf{MAKEUP} \ \texttt{PLASTIC} \ | \ \texttt{EASY SOFT} \ | \ \texttt{SOFT} \ | \ \texttt{NET.Design Basaglia} + \texttt{Rota Nodari}$ 

**DIEMMEBI**°

SEDIA CON RUOTE | CHAIR WITH CASTORS