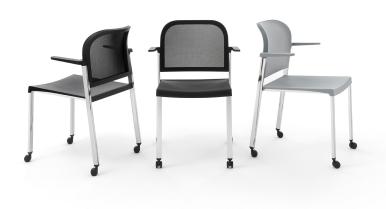

## MAKE UP NET PLASTIC CASTOR ARMCHAIR

The Makeup seat has a steel structure, chromed or painted, with seat and back in moulded recycled polypropylene, certified Remade in Italy. The aesthetics of the Makeup family are characterised by its curved and delicate lines that go in harmony with any community or contract environment. The collection offers a complete range of seats designed to meet every style and functional need. The innovative interlocking modular system, without the use of screws, can give rise to various compositions with a single frame: seats with or without armrests. With the same principle, a practical assembly system can be used to link several seats together, both with and without armrests. Also part of the family are: the task chair, the writing tablet chair, the stool and the bench. The versatility also extends to the choice of colour: six different colours are available. Of particular note is how effectively both the seat and the stool can be stacked.

SEDIA CON BRACCIOLI | CHAIR WITH ARMS