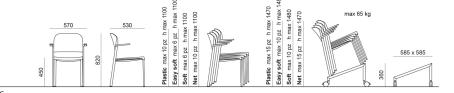

## **DIMENSIONS**

 $\textbf{MAKEUP} \ \texttt{PLASTIC} \ | \ \texttt{EASY} \ \texttt{SOFT} \ | \ \texttt{NOFT} \ | \ \texttt{NET.Design} \ \texttt{Basaglia} + \texttt{Rota} \ \texttt{Nodari}$ 

**DIEMMEBI**°