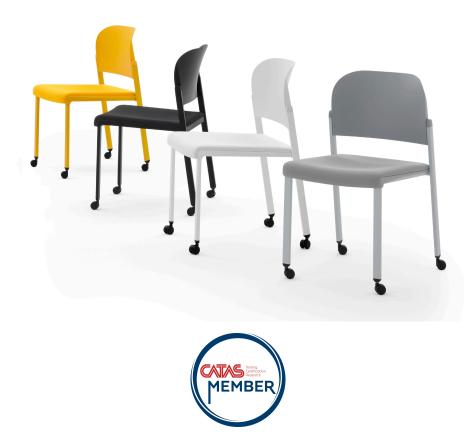

## MAKE UP NET PLASTIC CASTOR ARMCHAIR

The Makeup seat has a steel structure, chromed or painted, with seat and back in moulded recycled polypropylene, certified Remade in Italy. The aesthetics of the Makeup family are characterised by its curved and delicate lines that go in harmony with any community or contract environment. The collection offers a complete range of seats designed to meet every style and functional need. The innovative interlocking modular system, without the use of screws, can give rise to various compositions with a single frame: seats with or without armrests. With the same principle, a practical assembly system can be used to link several seats together, both with and without armrests. Also part of the family are: the task chair, the writing tablet chair, the stool and the bench. The versatility also extends to the choice of colour: six different colours are available. Of particular note is how effectively both the seat and the stool can be stacked.

## MAKEUP PLASTIC | EASY SOFT | SOFT | NET. Design Basaglia + Rota Nodari