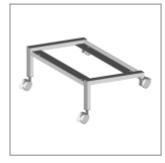

## ACCESSORIES

Ca + ec + mk + Li chair trolley

Make Up black armrest linking device

Front device Make Up with arms

DIMENSIONS