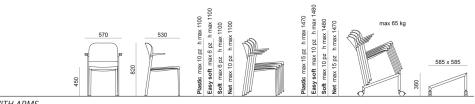

## ACCESSORIES

Ca + ec + mk + Li chair trolley

Make Up black armrest linking device

Front device Make Up with arms

DIMENSIONS