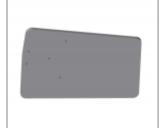

Black HPL writting tablet for left handed people FSC certified (to be assembled only to the mechanism ZASN30A90)  $\,$ 

Make Up male+female black linking device

Front linking device Make Up without arm