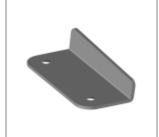

## **ACCESSORIES**

Black painted trolley for writing tablet

Ca + ec + mk + Li chair trolley

Make Up black armrest linking device

Front device Make Up with arms

Chrome metal left hand support for Ø14 allu.mechanism