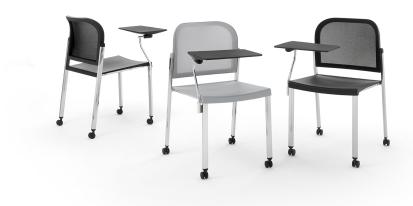

## MAKE UP NET PLASTIC CASTOR CHAIR WITH WRITING TABLET

The Makeup seat has a steel structure, chromed or painted, with seat and back in moulded recycled polypropylene, certified Remade in Italy. The aesthetics of the Makeup family are characterised by its curved and delicate lines that go in harmony with any community or contract environment. The collection offers a complete range of seats designed to meet every style and functional need. The innovative interlocking modular system, without the use of screws, can give rise to various compositions with a single frame: seats with or without armrests. With the same principle, a practical assembly system can be used to link several seats together, both with and without armrests. Also part of the family are: the task chair, the writing tablet chair, the stool and the bench. The versatility also extends to the choice of colour: six different colours are available. Of particular note is how effectively both the seat and the stool can be stacked.

## MAKEUP

DESIGN Basaglia + Rota Nodari

Sedia su ruote con scrittoio con e senza braccioli / Chair on castors with writing tablet with and without arms