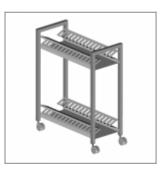

## **ACCESSORIES**

Black painted trolley for writing tablet

Ca + ec + mk + Li chair trolley

Make Up black armrest linking device

Front device Make Up with arms

Chrome metal left hand support for Ø14 allu.mechanism