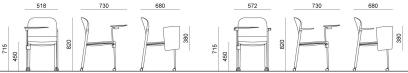

## DIMENSIONS

## MAKEUP

DESIGN Basaglia + Rota Nodari

Sedia su ruote con scrittoio con e senza braccioli / Chair on castors with writing tablet with and without arms