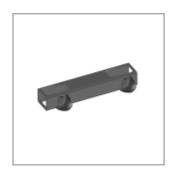

## **ACCESSORIES**

Black painted trolley for writing tablet

Ca + ec + mk + Li chair trolley

Make Up black armrest linking device

Front device Make Up with arms

Chrome metal left hand support for Ø14 allu.mechanism