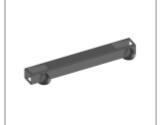

## **ACCESSORIES**

Black painted trolley for writing tablet

Ca + ec + mk + Li chair trolley

Make Up black armrest linking device

Front device Make Up with arms

Chrome metal left hand support for Ø14 allu.mechanism