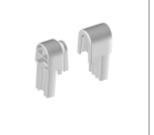

## **ACCESSORIES**

Black painted trolley for writing tablet

Ca + ec + mk + Li chair trolley

Make Up black armrest linking device

Front device Make Up with arms

Chrome metal left hand support for Ø14 allu.mechanism

Black HPL writting tablet for left handed people FSC certified (to be assembled only to the mechanism ZASN30A90)  $\,$ 

Make Up male+female black linking device

Front linking device Make Up without arm