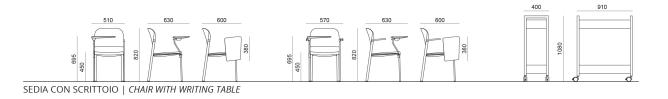

y with any community or contract environment. The collection offers a complete range of seats designed to meet every style and functional need. The innovative interlocking modular system, without the use of screws, can give rise to various compositions with a single frame: seats with or without armrests. With the same principle, a practical assembly system can be used to link several seats together, both with and without armrests. Also part of the family are: the task chair, the writing tablet chair, the stool and the bench. The versatility also extends to the choice of colour: six different colours are available. Of particular note is how effectively both the seat and the stool can be stacked.

## ACCESSORIES



Black painted trolley for writing tablet





## DIMENSIONS



## DIEMMEBI®