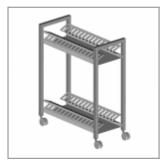

eup family are characterised by its curved and delicate lines that go in harmony with any community or contract environment. The collection offers a complete range of seats designed to meet every style and functional need. The innovative interlocking modular system, without the use of screws, can give rise to various compositions with a single frame: seats with or without armrests. With the same principle, a practical assembly system can be used to link several seats together, both with and without armrests. Also part of the family are: the task chair, the writing tablet chair, the stool and the bench. The versatility also extends to the choice of colour: six different colours are available. Of particular note is how effectively both the seat and the stool can be stacked.

## ACCESSORIES



Black painted trolley for writing tablet





## DIMENSIONS



## DIEMMEBI®