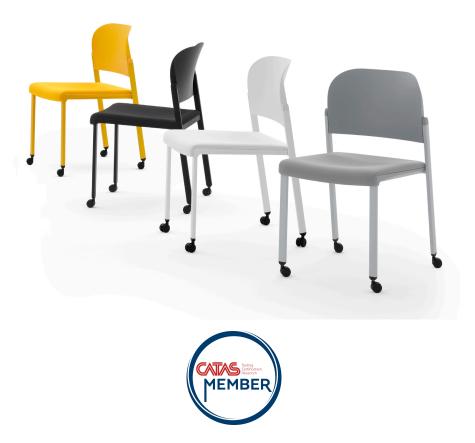

## MAKE UP NET PLASTIC CASTOR ARMCHAIR WITH WRITING TABLET

The Makeup seat has a steel structure, chromed or painted, with seat and back in moulded recycled polypropylene, certified Remade in Italy. The aesthetics of the Makeup family are characterised by its curved and delicate lines that go in harmony with any community or contract environment. The collection offers a complete range of seats designed to meet every style and functional need. The innovative interlocking modular system, without the use of screws, can give rise to various compositions with a single frame: seats with or without armrests. With the same principle, a practical assembly system can be used to link several seats together, both with and without armrests. Also part of the family are: the task chair, the writing tablet chair, the stool and the bench. The versatility also extends to the choice of colour: six different colours are available. Of particular note is how effectively both the seat and the stool can be stacked.