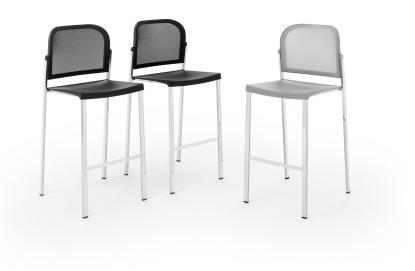

## MAKE UP NET PLASTIC STOOL

The Makeup seat has a steel structure, chromed or painted, with seat and back in moulded recycled polypropylene, certified Remade in Italy. The aesthetics of the Makeup family are characterised by its curved and delicate lines that go in harmony with any community or contract environment. The collection offers a complete range of seats designed to meet every style and functional need. The innovative interlocking modular system, without the use of screws, can give rise to various compositions with a single frame: seats with or without armrests. With the same principle, a practical assembly system can be used to link several seats together, both with and without armrests. Also part of the family are: the task chair, the writing tablet chair, the stool and the bench. The versatility also extends to the choice of colour: six different colours are available. Of particular note is how effectively both the seat and the stool can be stacked.

## MAKEUP

DESIGN Basaglia + Rota Nodari

Sgabello con e senza braccioli / Stool with and without arms