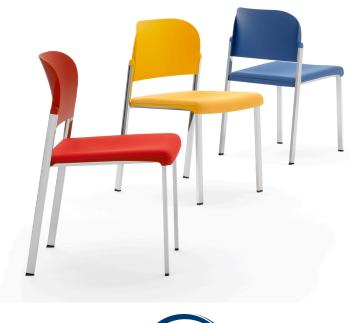

## MAKE UP NET PLASTIC STOOL

The Makeup seat has a steel structure, chromed or painted, with seat and back in moulded recycled polypropylene, certified Remade in Italy. The aesthetics of the Makeup family are characterised by its curved and delicate lines that go in harmony with any community or contract environment. The collection offers a complete range of seats designed to meet every style and functional need. The innovative interlocking modular system, without the use of screws, can give rise to various compositions with a single frame: seats with or without armrests. With the same principle, a practical assembly system can be used to link several seats together, both with and without armrests. Also part of the family are: the task chair, the writing tablet chair, the stool and the bench. The versatility also extends to the choice of colour: six different colours are available. Of particular note is how effectively both the seat and the stool can be stacked.

## MAKEUP

DESIGN Basaglia + Rota Nodari

Sgabello con e senza braccioli / Stool with and without arms