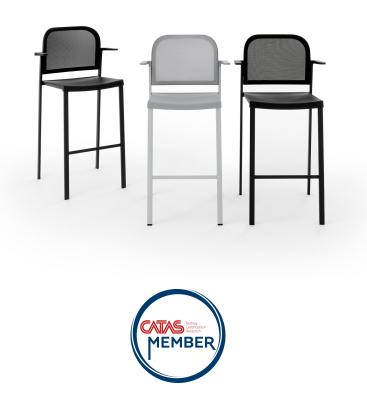

## MAKE UP NET PLASTIC STOOL WITH ARMS

The Makeup seat has a steel structure, chromed or painted, with seat and back in moulded recycled polypropylene, certified Remade in Italy. The aesthetics of the Makeup family are characterised by its curved and delicate lines that go in harmony with any community or contract environment. The collection offers a complete range of seats designed to meet every style and functional need. The innovative interlocking modular system, without the use of screws, can give rise to various compositions with a single frame: seats with or without armrests. With the same principle, a practical assembly system can be used to link several seats together, both with and without armrests. Also part of the family are: the task chair, the writing tablet chair, the stool and the bench. The versatility also extends to the choice of colour: six different colours are available. Of particular note is how effectively both the seat and the stool can be stacked.

## DIEMMEBI®

SGABELLO CON E SENZA BRACCIOLI | STOOL WITH AND WITHOUT ARMS