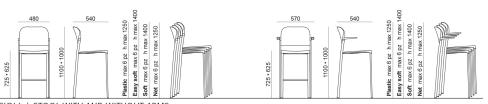

## DIMENSIONS

MAKEUP PLASTIC | EASY SOFT | SOFT | NET . Design Basaglia + Rota Nodari

## DIEMMEBI®

SGABELLO CON E SENZA BRACCIOLI | STOOL WITH AND WITHOUT ARMS