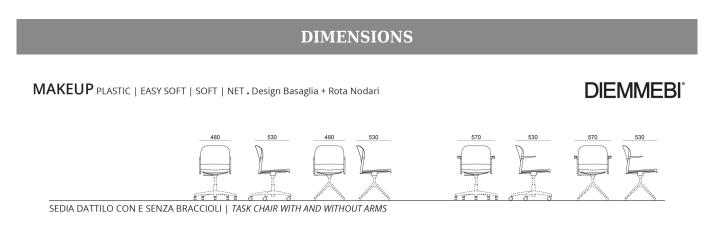

## MAKE UP NET PLASTIC TASK CHAIR

The Makeup seat has a steel structure, chromed or painted, with seat and back in moulded recycled polypropylene, certified Remade in Italy. The aesthetics of the Makeup family are characterised by its curved and delicate lines that go in harmony with any community or contract environment. The collection offers a complete range of seats designed to meet every style and functional need. The innovative interlocking modular system, without the use of screws, can give rise to various compositions with a single frame: seats with or without armrests. With the same principle, a practical assembly system can be used to link several seats together, both with and without armrests. Also part of the family are: the task chair, the writing tablet chair, the stool and the bench. The versatility also extends to the choice of colour: six different colours are available. Of particular note is how effectively both the seat and the stool can be stacked.