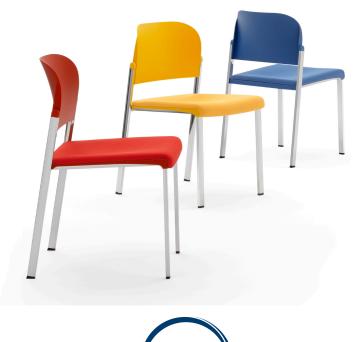

## MAKE UP NET PLASTIC TASK CHAIR

The Makeup seat has a steel structure, chromed or painted, with seat and back in moulded recycled polypropylene, certified Remade in Italy. The aesthetics of the Makeup family are characterised by its curved and delicate lines that go in harmony with any community or contract environment. The collection offers a complete range of seats designed to meet every style and functional need. The innovative interlocking modular system, without the use of screws, can give rise to various compositions with a single frame: seats with or without armrests. With the same principle, a practical assembly system can be used to link several seats together, both with and without armrests. Also part of the family are: the task chair, the writing tablet chair, the stool and the bench. The versatility also extends to the choice of colour: six different colours are available. Of particular note is how effectively both the seat and the stool can be stacked.

## MAKEUP

DESIGN

Basaglia + Rota Nodari

Sedia girevole con e senza braccioli / Swivel chair with and without arms