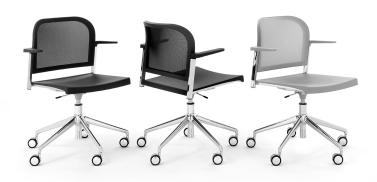

## MAKE UP NET PLASTIC TASK ARMCHAIR

The Makeup seat has a steel structure, chromed or painted, with seat and back in moulded recycled polypropylene, certified Remade in Italy. The aesthetics of the Makeup family are characterised by its curved and delicate lines that go in harmony with any community or contract environment. The collection offers a complete range of seats designed to meet every style and functional need. The innovative interlocking modular system, without the use of screws, can give rise to various compositions with a single frame: seats with or without armrests. With the same principle, a practical assembly system can be used to link several seats together, both with and without armrests. Also part of the family are: the task chair, the writing tablet chair, the stool and the bench. The versatility also extends to the choice of colour: six different colours are available. Of particular note is how effectively both the seat and the stool can be stacked.