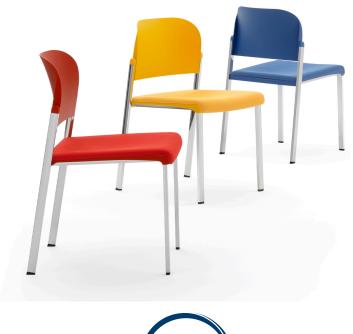

## MAKE UP NET PLASTIC TASK ARMCHAIR

The Makeup seat has a steel structure, chromed or painted, with seat and back in moulded recycled polypropylene, certified Remade in Italy. The aesthetics of the Makeup family are characterised by its curved and delicate lines that go in harmony with any community or contract environment. The collection offers a complete range of seats designed to meet every style and functional need. The innovative interlocking modular system, without the use of screws, can give rise to various compositions with a single frame: seats with or without armrests. With the same principle, a practical assembly system can be used to link several seats together, both with and without armrests. Also part of the family are: the task chair, the writing tablet chair, the stool and the bench. The versatility also extends to the choice of colour: six different colours are available. Of particular note is how effectively both the seat and the stool can be stacked.