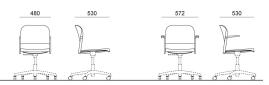

## **DIMENSIONS**

## MAKEUP

DESIGN

Basaglia + Rota Nodari

Sedia girevole con e senza braccioli / Swivel chair with and without arms