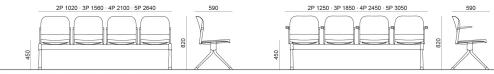

ers a complete range of seats designed to meet every style and functional need. The innovative interlocking modular system, without the use of screws, can give rise to various compositions with a single frame: seats with or without armrests. With the same principle, a practical assembly system can be used to link several seats together, both with and without armrests. Also part of the family are: the task chair, the writing tablet chair, the stool and the bench. The versatility also extends to the choice of colour: six different colours are available. Of particular note is how effectively both the seat and the stool can be stacked.

#### **FINISHES**

LEG



Window Grey - RAL 7040



### DIMENSIONS

#### MAKEUP PLASTIC | EASY SOFT | SOFT | NET . Design Basaglia + Rota Nodari

# DIEMMEBI°



PANCA CON E SENZA BRACCIOLI | BENCH WITH AND WITHOUT ARMS