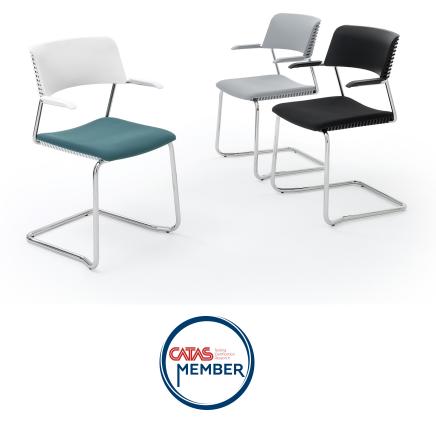

## CALA PLUS EASY SOFT CANTILEVER ARMCHAIR

Stackable, functional, eco-sustainable, highly technological: we are talking about CALA, chair with 3D seat and back, by Martin Ballendat. The award-winning German designer known on the international scene for his transversal design - he has designed products not only for the office environment, but also for living rooms and accessories - in his first collaboration with DIEMMEBI, manufacturer in the community world since 1983, he put all his eclecticism to give life to a real novelty. So much so that it obtained another important recognition, the Red Dot Award: Product Design 2021, Office furniture and chairs category. Seat available in different colors and frames, CALA stands out for its high-stacking reticular structure, which makes it the ideal product, a real must-have, for the office environment. But it is still highly appreciated for its aesthetics and uniqueness in any contract and hospitality context. Clean lines, comfort and functionality unite Ballendat and the Venetian brand. CALA best interprets an essential and captivating style, linear but attractive, with an eye to the future and sensitive to the environment, as it is made of recycled materials: metal from sustainable sources and second-life plastic certified by ReMade in Italy. Product subject to exclusive sale, for information write to info@diemmebi.com.