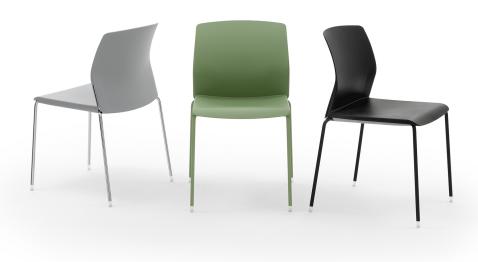

## LIBRA 4 LEG PLASTIC CHAIR

A balanced and well-proportioned collection. These are the features that prevailed when giving the name to the new LIBRA seating family, designed by SandonàBettini .

Built around the harmony of a highly compact frame, suitable to enhance its multi-purpose talent within contract and residential settings, LIBRA is an extremely comfortable, geometrically minimalist seat-shell that can be assembled without any screws, as per Diemmebi best tradition.

A seat in balance between aesthetics and functionality, between ergonomics and a tone-on-tone palette, that takes inspiration from sustainable and circular values, thanks to the possibility of using of certified ReMade in Italy plastic parts.

LIBRA, the harmony of sitting.