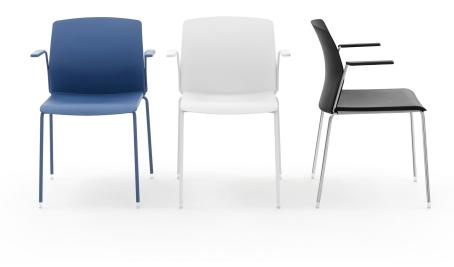

## LIBRA 4 LEG PLASTIC ARMCHAIR

A balanced and well-proportioned collection. These are the features that prevailed when giving the name to the new LIBRA seating family, designed by SandonàBettini .

Built around the harmony of a highly compact frame, suitable to enhance its multi-purpose talent within contract and residential settings, LIBRA is an extremely comfortable, geometrically minimalist seat-shell that can be assembled without any screws, as per Diemmebi best tradition.

A seat in balance between aesthetics and functionality, between ergonomics and a tone-on-tone palette, that takes inspiration from sustainable and circular values, thanks to the possibility of using of certified ReMade in Italy plastic parts.

LIBRA, the harmony of sitting.