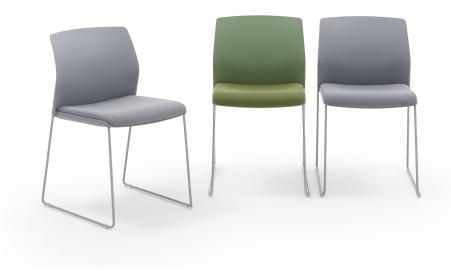

## LIBRA EASY SOFT SKID CHAIR

A balanced and well-proportioned collection. These are the features that prevailed when giving the name to the new LIBRA seating family, designed by SandonàBettini .

Built around the harmony of a highly compact frame, suitable to enhance its multi-purpose talent within contract and residential settings, LIBRA is an extremely comfortable, geometrically minimalist seat-shell that can be assembled without any screws, as per Diemmebi best tradition.

A seat in balance between aesthetics and functionality, between ergonomics and a tone-on-tone palette, that takes inspiration from sustainable and circular values, thanks to the possibility of using of certified ReMade in Italy plastic parts.

LIBRA, the harmony of sitting.