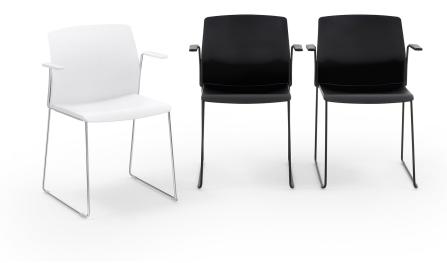

## LIBRA PLASTIC SKID ARMCHAIR

A balanced and well-proportioned collection. These are the features that prevailed when giving the name to the new LIBRA seating family, designed by SandonàBettini .

Built around the harmony of a highly compact frame, suitable to enhance its multi-purpose talent within contract and residential settings, LIBRA is an extremely comfortable, geometrically minimalist seat-shell that can be assembled without any screws, as per Diemmebi best tradition.

A seat in balance between aesthetics and functionality, between ergonomics and a tone-on-tone palette, that takes inspiration from sustainable and circular values, thanks to the possibility of using of certified ReMade in Italy plastic parts.

LIBRA, the harmony of sitting.