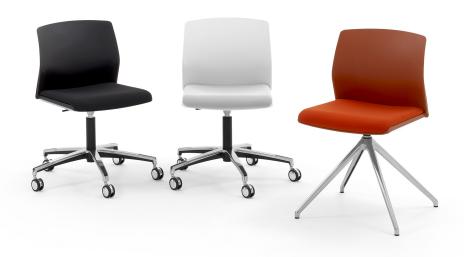

## LIBRA EASY SOFT TASK CHAIR

A balanced and well-proportioned collection. These are the features that prevailed when giving the name to the new LIBRA seating family, designed by SandonàBettini .

Built around the harmony of a highly compact frame, suitable to enhance its multi-purpose talent within contract and residential settings, LIBRA is an extremely comfortable, geometrically minimalist seat-shell that can be assembled without any screws, as per Diemmebi best tradition.

A seat in balance between aesthetics and functionality, between ergonomics and a tone-on-tone palette, that takes inspiration from sustainable and circular values, thanks to the possibility of using of certified ReMade in Italy plastic parts.

LIBRA, the harmony of sitting.