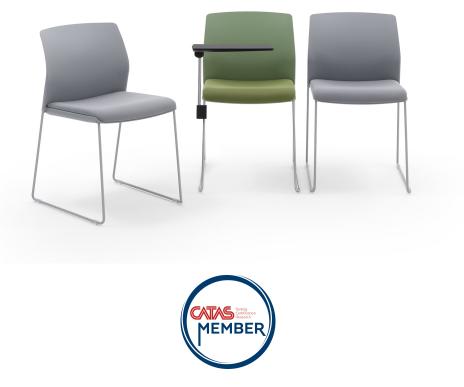

## LIBRA EASY SOFT CHAIR WITH WRITING TABLET

A balanced and well-proportioned collection. These are the features that prevailed when giving the name to the new LIBRA seating family, designed by SandonàBettini .

Built around the harmony of a highly compact frame, suitable to enhance its multi-purpose talent within contract and residential settings, LIBRA is an extremely comfortable, geometrically minimalist seat-shell that can be assembled without any screws, as per Diemmebi best tradition.

A seat in balance between aesthetics and functionality, between ergonomics and a tone-on-tone palette, that takes inspiration from sustainable and circular values, thanks to the possibility of using of certified ReMade in Italy plastic parts.