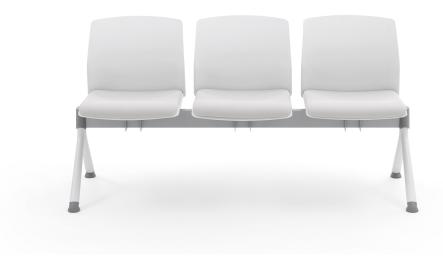

## LIBRA EASY SOFT BENCH

A balanced and well-proportioned collection. These are the features that prevailed when giving the name to the new LIBRA seating family, designed by SandonàBettini .

Built around the harmony of a highly compact frame, suitable to enhance its multi-purpose talent within contract and residential settings, LIBRA is an extremely comfortable, geometrically minimalist seat-shell that can be assembled without any screws, as per Diemmebi best tradition.

LIBRA, the harmony of sitting.