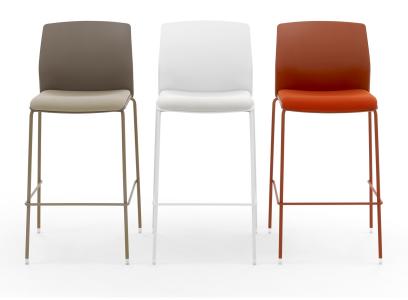

## LIBRA EASY SOFT STOOL

A balanced and well-proportioned collection. These are the features that prevailed when giving the name to the new LIBRA seating family, designed by SandonàBettini .

Built around the harmony of a highly compact frame, suitable to enhance its multi-purpose talent within contract and residential settings, LIBRA is an extremely comfortable, geometrically minimalist seat-shell that can be assembled without any screws, as per Diemmebi best tradition.

A seat in balance between aesthetics and functionality, between ergonomics and a tone-on-tone palette, that takes inspiration from sustainable and circular values, thanks to the possibility of using of certified ReMade in Italy plastic parts.

LIBRA, the harmony of sitting.