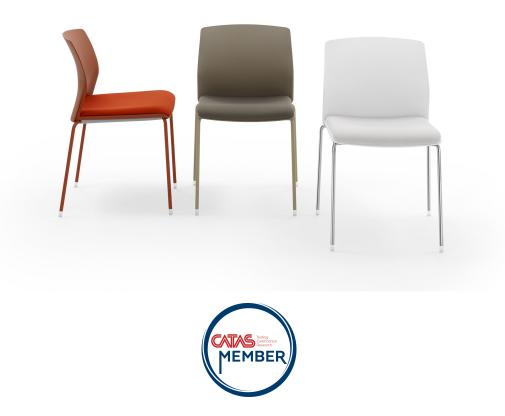

## **LIBRA EASY SOFT 4 LEG CHAIR**

A balanced and well-proportioned collection. These are the features that prevailed when giving the name to the new LIBRA seating family, designed by SandonàBettini .

Built around the harmony of a highly compact frame, suitable to enhance its multi-purpose talent within contract and residential settings, LIBRA is an extremely comfortable, geometrically minimalist seat-shell that can be assembled without any screws, as per Diemmebi best tradition.

A seat in balance between aesthetics and functionality, between ergonomics and a tone-on-tone palette, that takes inspiration from sustainable and circular values, thanks to the possibility of using of certified ReMade in Italy plastic parts.

LIBRA, the harmony of sitting.