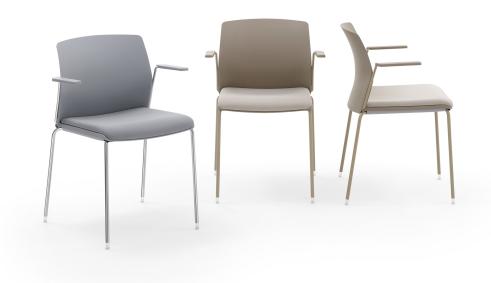

## LIBRA EASY SOFT 4 LEG ARMCHAIR

A balanced and well-proportioned collection. These are the features that prevailed when giving the name to the new LIBRA seating family, designed by SandonàBettini .

Built around the harmony of a highly compact frame, suitable to enhance its multi-purpose talent within contract and residential settings, LIBRA is an extremely comfortable, geometrically minimalist seat-shell that can be assembled without any screws, as per Diemmebi best tradition.

A seat in balance between aesthetics and functionality, between ergonomics and a tone-on-tone palette, that takes inspiration from sustainable and circular values, thanks to the possibility of using of certified ReMade in Italy plastic parts.

LIBRA, the harmony of sitting.