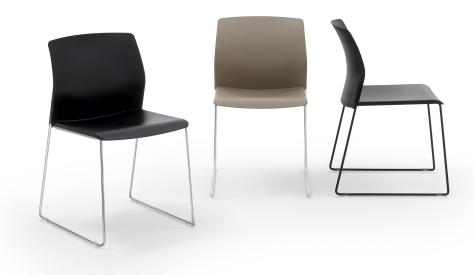

## LIBRA PLASTIC SKID CHAIR

A balanced and well-proportioned collection. These are the features that prevailed when giving the name to the new LIBRA seating family, designed by SandonàBettini .

Built around the harmony of a highly compact frame, suitable to enhance its multi-purpose talent within contract and residential settings, LIBRA is an extremely comfortable, geometrically minimalist seat-shell that can be assembled without any screws, as per Diemmebi best tradition.

A seat in balance between aesthetics and functionality, between ergonomics and a tone-on-tone palette, that takes inspiration from sustainable and circular values, thanks to the possibility of using of certified ReMade in Italy plastic parts.

LIBRA, the harmony of sitting.