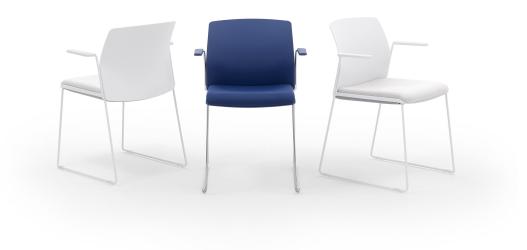

## LIBRA EASY SOFT SKID ARMCHAIR

A balanced and well-proportioned collection. These are the features that prevailed when giving the name to the new LIBRA seating family, designed by SandonàBettini .

Built around the harmony of a highly compact frame, suitable to enhance its multi-purpose talent within contract and residential settings, LIBRA is an extremely comfortable, geometrically minimalist seat-shell that can be assembled without any screws, as per Diemmebi best tradition.

A seat in balance between aesthetics and functionality, between ergonomics and a tone-on-tone palette, that takes inspiration from sustainable and circular values, thanks to the possibility of using of certified ReMade in Italy plastic parts.

LIBRA, the harmony of sitting.