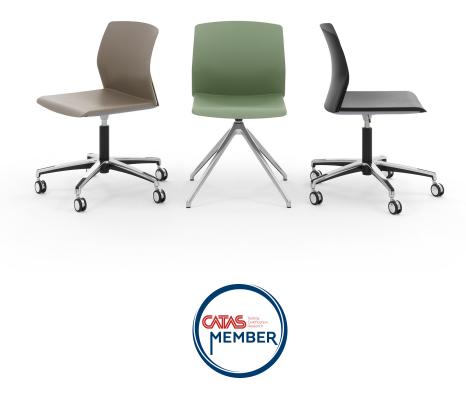

## LIBRA PLASTIC TASK CHAIR

A balanced and well-proportioned collection. These are the features that prevailed when giving the name to the new LIBRA seating family, designed by SandonàBettini .

Built around the harmony of a highly compact frame, suitable to enhance its multi-purpose talent within contract and residential settings, LIBRA is an extremely comfortable, geometrically minimalist seat-shell that can be assembled without any screws, as per Diemmebi best tradition.

A seat in balance between aesthetics and functionality, between ergonomics and a tone-on-tone palette, that takes inspiration from sustainable and circular values, thanks to the possibility of using of certified ReMade in Italy plastic parts.

LIBRA, the harmony of sitting.