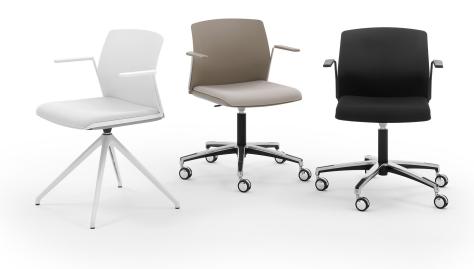

## LIBRA EASY SOFT SEDIA TASK ARMCHAIR

A balanced and well-proportioned collection. These are the features that prevailed when giving the name to the new LIBRA seating family, designed by SandonàBettini .

Built around the harmony of a highly compact frame, suitable to enhance its multi-purpose talent within contract and residential settings, LIBRA is an extremely comfortable, geometrically minimalist seat-shell that can be assembled without any screws, as per Diemmebi best tradition.

A seat in balance between aesthetics and functionality, between ergonomics and a tone-on-tone palette, that takes inspiration from sustainable and circular values, thanks to the possibility of using of certified ReMade in Italy plastic parts.