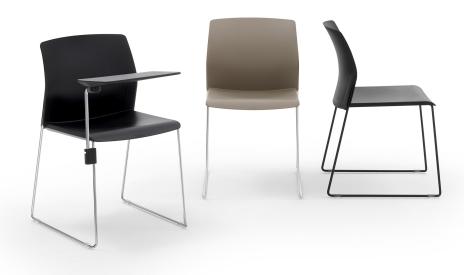

## LIBRA PLASTIC CHAIR WITH WRITING TABLET

A balanced and well-proportioned collection. These are the features that prevailed when giving the name to the new LIBRA seating family, designed by SandonàBettini .

Built around the harmony of a highly compact frame, suitable to enhance its multi-purpose talent within contract and residential settings, LIBRA is an extremely comfortable, geometrically minimalist seat-shell that can be assembled without any screws, as per Diemmebi best tradition.

A seat in balance between aesthetics and functionality, between ergonomics and a tone-on-tone palette, that takes inspiration from sustainable and circular values, thanks to the possibility of using of certified ReMade in Italy plastic parts.