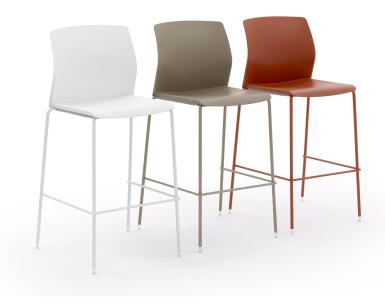

## LIBRA PLASTIC STOOL

A balanced and well-proportioned collection. These are the features that prevailed when giving the name to the new LIBRA seating family, designed by SandonàBettini .

Built around the harmony of a highly compact frame, suitable to enhance its multi-purpose talent within contract and residential settings, LIBRA is an extremely comfortable, geometrically minimalist seat-shell that can be assembled without any screws, as per Diemmebi best tradition.

A seat in balance between aesthetics and functionality, between ergonomics and a tone-on-tone palette, that takes inspiration from sustainable and circular values, thanks to the possibility of using of certified ReMade in Italy plastic parts.

LIBRA, the harmony of sitting.