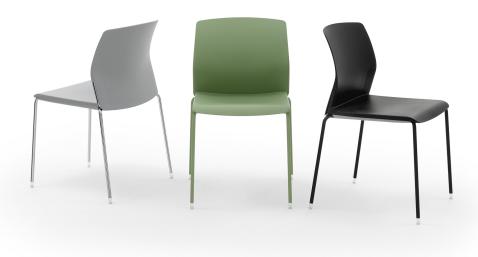

## LIBRA PLASTIC CHAIR

A balanced and well-proportioned collection. These are the features that prevailed when giving the name to the new LIBRA seating family, designed by SandonàBettini .

Built around the harmony of a highly compact frame, suitable to enhance its multi-purpose talent within contract and residential settings, LIBRA is an extremely comfortable, geometrically minimalist seat-shell that can be assembled without any screws, as per Diemmebi best tradition.

A seat in balance between aesthetics and functionality, between ergonomics and a tone-on-tone palette, that takes inspiration from sustainable and circular values, thanks to the possibility of using of certified ReMade in Italy plastic parts.

LIBRA, the harmony of sitting.