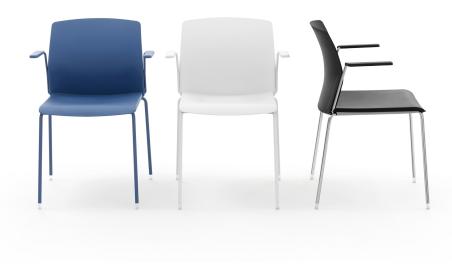

## LIBRA PLASTIC ARMCHAIR

A balanced and well-proportioned collection. These are the features that prevailed when giving the name to the new LIBRA seating family, designed by SandonàBettini .

Built around the harmony of a highly compact frame, suitable to enhance its multi-purpose talent within contract and residential settings, LIBRA is an extremely comfortable, geometrically minimalist seat-shell that can be assembled without any screws, as per Diemmebi best tradition.

A seat in balance between aesthetics and functionality, between ergonomics and a tone-on-tone palette, that takes inspiration from sustainable and circular values, thanks to the possibility of using of certified ReMade in Italy plastic parts.

LIBRA, the harmony of sitting.