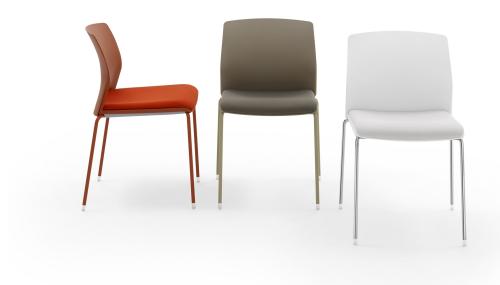

## LIBRA EASY SOFT CHAIR

A balanced and well-proportioned collection. These are the features that prevailed when giving the name to the new LIBRA seating family, designed by SandonàBettini .

Built around the harmony of a highly compact frame, suitable to enhance its multi-purpose talent within contract and residential settings, LIBRA is an extremely comfortable, geometrically minimalist seat-shell that can be assembled without any screws, as per Diemmebi best tradition.

A seat in balance between aesthetics and functionality, between ergonomics and a tone-on-tone palette, that takes inspiration from sustainable and circular values, thanks to the possibility of using of certified ReMade in Italy plastic parts.

LIBRA, the harmony of sitting.

**DIMENSIONS** 